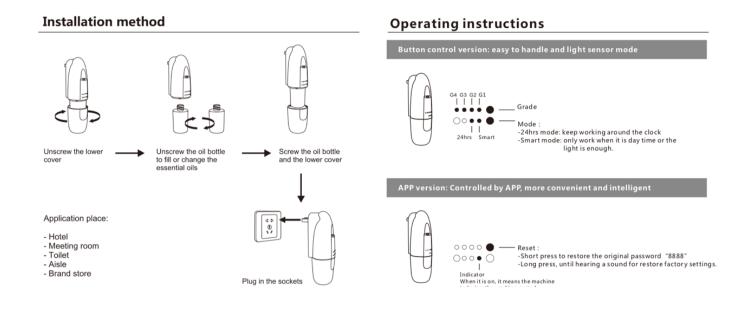

## Fragrance Bottle Installation/Operating Instructions:

### Scent Misting & Consumption Levels:

G1: Misting 15 seconds; Pause 285 seconds

G2: Misting 15 seconds; Pause 135 seconds

G3: Misting 15 seconds; Pause 85 seconds

G4: Misting 15 seconds; Pause 60 seconds

G1 Consumption: .07ml/hr.

G2 Consumption: .15ml/hr.

G3 Consumption: .23ml/hr.

G4 Consumption: .30ml/hr.

291 LAKE AVENUE | ST. JAMES, NY 11780 WWW.SCENTEDINTERIORSBYDESIGN.COM 631.881.4244